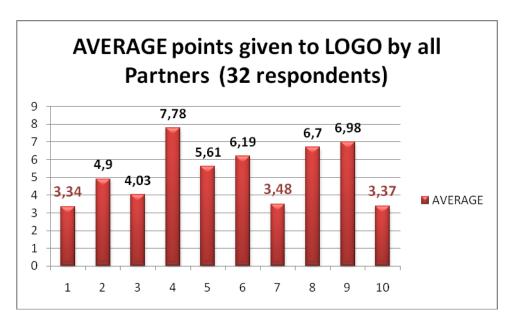

#### **Explanation and Data Used for the Final Solution**

*Table 1*. The summary of points given by respondents in all partner's countries to Logo. The last column (Frequency) indicates how many times that logo was marked as **the first one**.

|                           | LT | TR | GR | SL   | RO | IT | SUM    | AVERAGE | Frequency |
|---------------------------|----|----|----|------|----|----|--------|---------|-----------|
| 1                         | 31 | 29 | 8  | 4    | 26 | 9  | 107    | 3,34    | 4         |
| 2                         | 17 | 46 | 25 | 11   | 28 | 30 | 157    | 4,9     | 1         |
| 3                         | 43 | 11 | 32 | 9    | 18 | 16 | 129    | 4,03    | 6         |
| 4                         | 59 | 50 | 34 | 5    | 53 | 48 | 249    | 7,78    | 0         |
| 5                         | 20 | 42 | 36 | 8,5  | 33 | 40 | 179,5  | 5,61    | 1         |
| 6                         | 55 | 20 | 41 | 13   | 38 | 31 | 198    | 6,19    | 2         |
| 7                         | 40 | 20 | 9  | 3,51 | 25 | 14 | 111,51 | 3,48    | 2         |
| 8                         | 48 | 44 | 29 | 6,51 | 45 | 42 | 214,51 | 6,7     | 0         |
| 9                         | 54 | 38 | 46 | 11,5 | 46 | 28 | 223,5  | 6,98    | 0         |
| 10                        | 18 | 30 | 15 | 10   | 18 | 17 | 108    | 3,37    | 5         |
| Respondents In countries: | 7  | 6  | 5  | 3    | 6  | 5  | 32     |         | -         |

Fig.1. The smaller average value means that the Logo was evaluated better by majority of respondents. **The logos No: 1, 7, 10 were evaluated almost equally well** by 32 respondents in all countries. The additional criterion has been used for a final solution.

The criterion of minimal average shows three almost equally well evaluated Logos as: 1, 7, and 10. The additional criterion – how many times each logo was marked as the first one (No 1-4 times, No 7-2 times, No 10-5 times) pick out LOGO 10, as having the best results in average and the most often selected as the number one.